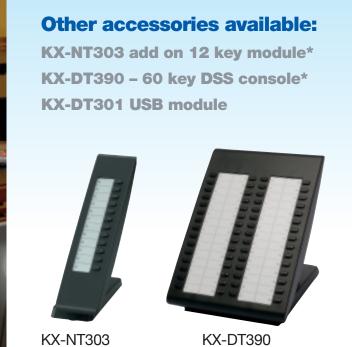

### **KX-DT300 Series**

|                                       | KX-DT346       | KX-DT343       | KX-DT333       | KX-DT321    |
|---------------------------------------|----------------|----------------|----------------|-------------|
|                                       |                |                |                |             |
| Display(LCD) Lines/Characters         | 6/24           | 3/24           | 3/24           | 1/16        |
| LCD Backlit                           | Yes            | Yes            | -              | Yes         |
| Headset Jack                          | Yes            | Yes            | Yes            | Yes         |
| Message Waiting LED                   | Yes            | Yes            | Yes            | Yes         |
| Speakerphone                          | Digital Duplex | Digital Duplex | Digital Duplex | Yes         |
| Personal Speed Dial                   | 100            | 100            | 100            | 100         |
| Alphanumeric Directory Search         | Yes            | Yes            | Yes            | Yes         |
| Call Log                              | 100            | 100            | 100            | 100         |
| Function Button                       | 24             | 24             | 24             | 8           |
| Soft Key                              | 4              | 4              | 4              | -           |
| Personal Speed Dial                   | 100            | 100            | 100            | 100         |
| Interface for CTI (3rd party)         | USB            | USB            | -              | -           |
| Add-on Key Module/DSS Console         | Yes/Yes        | Yes/Yes        | -/-            | -/-         |
| Bluetooth Module (Headset)            | Yes            | Yes            | -              | -           |
| Extra Device Port (for analog device) | Yes            | Yes            | Yes            | -           |
| Navigation Key                        | Yes            | Yes            | Yes            | Yes         |
| Ringer Tone/Melody                    | 30             | 30             | 30             | 8           |
| Wall Mounting                         | Yes            | Yes            | Yes            | Yes         |
| Color                                 | Black/White    | Black/White    | Black/White    | Black/White |