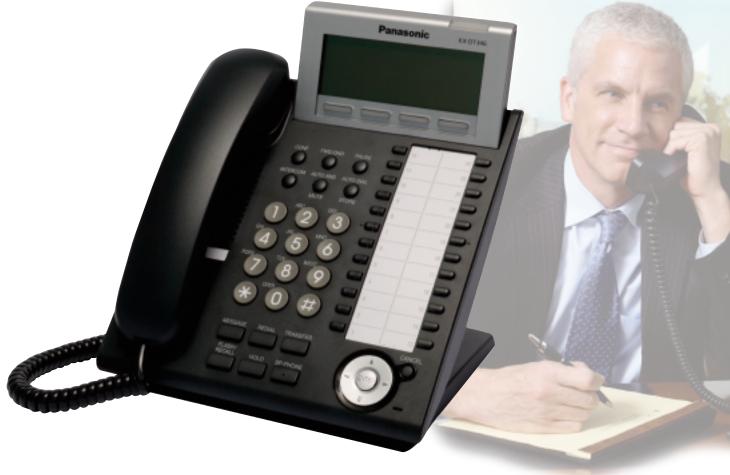

## Enjoy superb voice quality and a range of business-friendly features.

Yes, the sleek modern design looks great. But with outstanding voice quality and a wide range of productivity-boosting features including Bluetooth®-enabled wireless headset support, you can be sure that the KX-DT300 is all business.

### The right choice for enhanced desktop usability and comfort.

The phones have large alphanumeric displays, programmable keys, easy navigation key, and double tilt adjustment with separate control for phone base and LCD display. The KX-DT300 series is the perfect combination of features and functionality — and the right choice for all of your business communication needs.