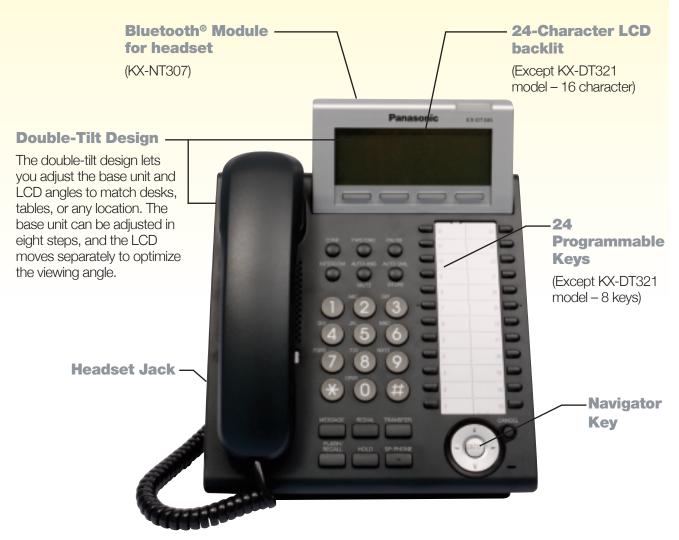

## Enjoy superb voice quality and a range of business-friendly features.

Yes, the sleek modern design looks great. But with outstanding voice quality and a wide range of productivity-boosting features including Bluetooth®-enabled wireless headset support, you can be sure that the KX-DT300 is all business.

### The right choice for enhanced desktop usability and comfort.

The phones have large alphanumeric displays, programmable keys, easy navigation key, and double tilt adjustment with separate control for phone base and LCD display. The KX-DT300 series is the perfect combination of features and functionality — and the right choice for all of your business communication needs.