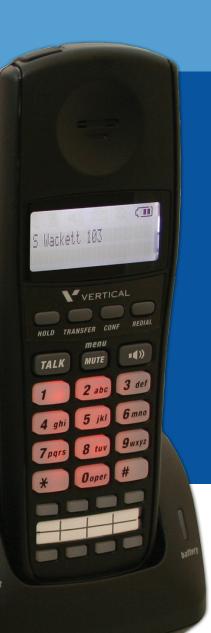

## **DECT Cordless Phone**

The DECT *Cordless Telephone* is designed and engineered to exacting standards for reliability, long life, and outstanding performance.

It is designed to work with the Vertical Wave IP 500/2500, SBX IP, XTS-IP and STSe systems.

**Product Sheet** 

Each DECT Cordless Telephone has the following features:

- 2-line, 16-digit LCD Display
- Easy Installation
- 4 Flexible Function Keys: Loop 1, Loop 2, Pickup & Voice Mail
- 4 One Touch Dial Keys
- Handset Volume Control
- Headset Jack (2.5mm)
- Low Battery Protection System
- One-button access to: CONFERENCE, HOLD, TRANSFER, and REDIAL features
- Out of Range Protection
- Ringer Volume Control
- Separate Charging Stand with Spare Battery Charging Capability
- DECT Radio Technology
- Vibrate/Ringer Alert
- Wall Mountable separate Base Unit
- Wall Mountable separate Charging Unit