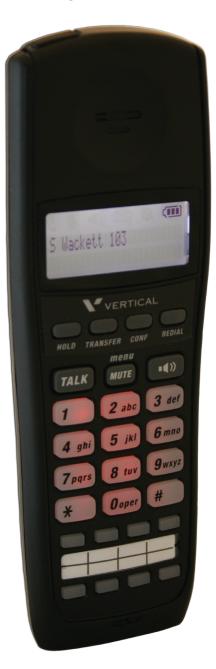

## **DECT Cordless Phone**

The DECT *Cordless Telephone* is designed and engineered to exacting standards for reliability, long life, and outstanding performance.

It is designed to work with the Vertical Wave IP 500/2500, SBX IP, XTS-IP and STSe systems.

**Product Sheet** 

Each DECT Cordless Telephone has the following features:

- 2-line, 16-digit LCD Display
- Easy Installation
- 4 Flexible Function Keys: Loop 1, Loop 2, Pickup & Voice Mail
- 4 One Touch Dial Keys
- Handset Volume Control
- Headset Jack (2.5mm)
- Low Battery Protection System
- One-button access to: CONFERENCE, HOLD, TRANSFER, and REDIAL features
- Out of Range Protection
- Ringer Volume Control
- Separate Charging Stand with Spare Battery Charging Capability
- DECT Radio Technology
- Vibrate/Ringer Alert
- Wall Mountable separate Base Unit
- Wall Mountable separate Charging Unit