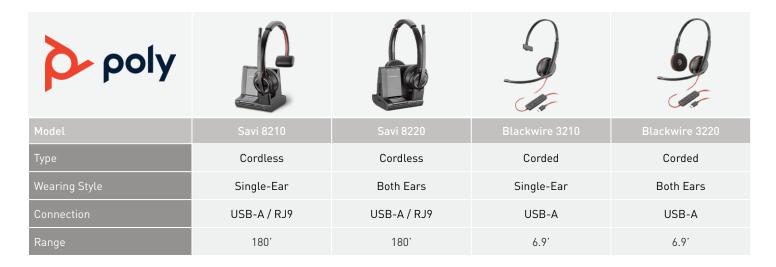

| No       |
| USB ports       | 1         | 1         | 1           | 0        |

INTERMEDIA UNITE - Partner Guide 15



#### **CONFERENCE PHONES**

| poly<br>Yealink     |                |              |                |               |
|---------------------|----------------|--------------|----------------|---------------|
| Model               | Poly IP 5000   | Poly IP 6000 | Poly Trio 8500 | Yealink CP960 |
| Network             | 10/100         | 10/100       | Gigabit        | 10/100        |
| Screen type         | Greyscale      | Greyscale    | Color          | Color         |
| Mic. pick up radius | 7 <sup>'</sup> | 12'          | 14'            | 20'           |
| PoE                 | Yes            | Yes          | Yes            | Yes           |

## **HEADSETS**



## **NETWORKING:**

Each phone comes with a built in switch that allows you to connect the phone to the Internet connection in an office. If your existing network provides gigabit speeds, then a phone with gigabit capability is recommended.

### PoE:

Power over Ethernet allows the phone to be used without the included power adapter if your network switch is capable of providing power to devices connected to it.

#### **HEADSET CAPABLE:**

All phones allow the use of external headsets. Please make sure to check the headset you buy to ensure it will work with your phones.